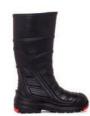

**GUMBOOT RANGE** 

**SURGE** 

The SURGE is an ultra-lightweight injected EVA gumboot and is perfect for non-safety environments.

SIZES
6-13
HEIGHT
400<sup>15</sup>
WEIGHT
510<sup>9</sup>

COLOURS