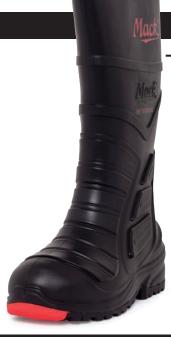

**GUMBOOT RANGE** 

**SURGE** 

The SURGE is an ultra-lightweight injected EVA gumboot and is perfect for non-safety environments.

SIZES
6-13
HEIGHT
400<sup>15</sup>
WEIGHT
510<sup>9</sup>

COLOURS