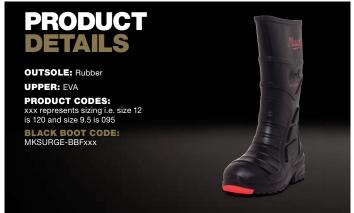

**GUMBOOT RANGE** 

**SURGE** 

The SURGE is an ultra-lightweight injected EVA gumboot and is perfect for non-safety environments.

SIZES
6-13
HEIGHT
400<sup>15</sup>
WEIGHT
510<sup>9</sup>

COLOURS