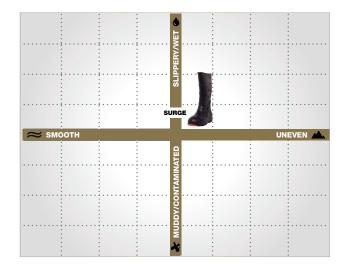

**GUMBOOT RANGE** 



**SURGE** 

The SURGE is an ultra-lightweight injected EVA gumboot and is perfect for non-safety environments.



SIZES
6-13
HEIGHT
400<sup>15</sup>
WEIGHT
510<sup>9</sup>



COLOURS



#### **SAFETY SYSTEMS**

**WATERPROOF** 

Footwear to keep the feet and lower leg dry.

slip**RESIST**-A

Sole slip resistant to soap (SLS) on ceramic tiles

fueloi/RESIST

Sole resists breakdown to fuel oil.

### **PERFORMANCE FEATURES**

**EVAMidsole** 

Cushioned foam for shock attenuation and comfort.

Silicone Gellnnersole

Extra cushioned innersole with additional shock attenuation properties and improved durability.



### **FIT GRID**



## **SOLE SELECTION GRID**



# **MACKBOOTS.COM.AU | 1300 350 216**

Mack Footwear is sold under licence from Mack Trucks, Inc. All rights reserved. "Weight disclaimer. Footwear weights are based on a men's UK8 for a single shoe or boot and a ladies UK10 for women's shoes. Due to the nature of manufacturing there will be subtle variation between pairs. Disclaimer: Every reasonable effort has been made to ensure the accuracy of the Product information in this document. This document must not be regarded as an infallible guide. Mack Boots™ accepts no responsibility in this regard. As product details may change from time to time please contact Mack Boots™ to gain the latest information.