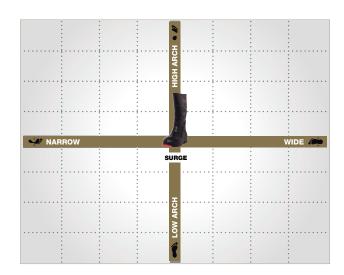

**GUMBOOT RANGE** 



**SURGE** 

The SURGE is an ultra-lightweight injected EVA gumboot and is perfect for non-safety environments.



SIZES
6-13
HEIGHT
400<sup>15</sup>
WEIGHT
510<sup>9</sup>



COLOURS



#### **SAFETY SYSTEMS**

**WATERPROOF** 

Footwear to keep the feet and lower leg dry.

slip**RESIST**-A

Sole slip resistant to soap (SLS) on ceramic tiles

fueloi/RESIST

Sole resists breakdown to fuel oil.

### **PERFORMANCE FEATURES**

**EVAMidsole** 

Cushioned foam for shock attenuation and comfort.

Silicone Gellnnersole

Extra cushioned innersole with additional shock attenuation properties and improved durability.



### **FIT GRID**



## **SOLE SELECTION GRID**



# **MACKBOOTS.COM.AU | 1300 350 216**

Mack Footwear is sold under licence from Mack Trucks, Inc. All rights reserved. "Weight disclaimer. Footwear weights are based on a men's UK8 for a single shoe or boot and a ladies UK10 for women's shoes. Due to the nature of manufacturing there will be subtle variation between pairs. Disclaimer: Every reasonable effort has been made to ensure the accuracy of the Product information in this document. This document must not be regarded as an infallible guide. Mack Boots™ accepts no responsibility in this regard. As product details may change from time to time please contact Mack Boots™ to gain the latest information.